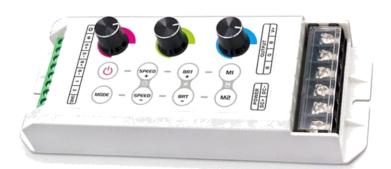

## **Brief introduction**

Model LT-330-8A is a powerful multi-functional RGB controller. using PC engineering plastic housing, with 8 light touch function keys, build-in 25 changing modes, adjustable brightness & speed. With the three Specially designed RGB knob potentiometer, color mixing becomes unprecedented simple and convenient .Besides, the three specially treated knob could realize depth dimming, compared with other controllers, it could mix bright vivid color, mixing the true color that users want. **Performance Features** 

- 1. After going through a special dimming process treatment, the three knob could mix bright vivid color.
- 2. RGB per channel 1024 grey level; delicate, soft and flicker-free colorful gradients.
- 3. build-in 25 fantastic modes such as colors jump changing, gradual changing, horserace, strobe etc.
- 4. adjustable brightness & speed with the suspension function.

## **Product parameter**

LT-330-8A RGB Controller TE ENERGY SAVING SOLUTIONS PROVIDER

Input voltage DC5V~DC24V WWW.SENSLIGHTS.COM

Max current load 8A ×3CH Max 24A

Max output power 120W/288W/576W(5V/12V/24V)

Function Mode 25 modes

working temperature -30°C~55°C

Dimension L170×W64×H44mm

Package Size L173×W67×H47mm

Weight (G.W) 200g